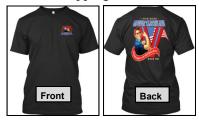

Also, in honor of the 75<sup>th</sup> anniversary of the end of WW II, we have created a Limited Edition ARRA t-shirt, which features Rosie, a "V" for Victory and also "V" in Morse Code. The design is availa-

ble in several colors and options, including hoodies and sweathirts. Order yours at <u>https://teespring.com/rosie-commemorates-the-end-of</u> before they are gone!